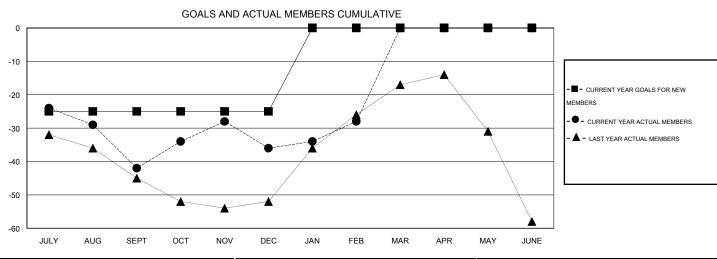

## LOCATION ONTARIO

GMT CA 2

| Clubs                 |                  |           |                  |                  | Members               |                    |                                     |                    |                  |  |
|-----------------------|------------------|-----------|------------------|------------------|-----------------------|--------------------|-------------------------------------|--------------------|------------------|--|
| RESULTS FOR 2014-2015 |                  |           |                  |                  | RESULTS FOR 2014-2015 |                    |                                     |                    |                  |  |
| QUARTER               | NEW CLUB<br>GOAL | NEW CLUBS | DROPPED<br>CLUBS | NET<br>GAIN/LOSS | QUARTER               | NEW MEMBER<br>GOAL | CHARTER AND<br>NEW MEMBERS<br>ADDED | DROPPED<br>MEMBERS | NET<br>GAIN/LOSS |  |
| JULY/AUG/SEPT         | 0                | 0         | 1                | -1               | JULY/AUG/SEPT         | -25                | 13                                  | 55                 | -42              |  |
| OCT/NOV/DEC           | 1                | 0         | 0                | 0                | OCT/NOV/DEC           | 0                  | 30                                  | 24                 | 6                |  |
| JAN/FEB/MAR           | 1                | 0         | 0                | 0                | JAN/FEB/MAR           | 25                 | 19                                  | 11                 | 8                |  |
| APR/MAY/JUNE          | 0                | 0         | 0                | 0                | APR/MAY/JUNE          | 0                  | 0                                   | 0                  | 0                |  |